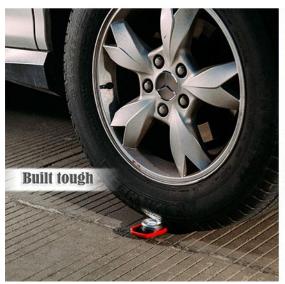

The powerful magnetic base, built into the handle, secures the light to metal surfaces and allows the light to be angled through a 150 degree range to illuminate the work area. Includes a USB cable to charge the light