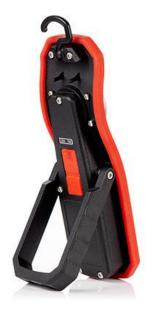

## **Product Description**

Carelite as a professional high quality Rechargeable 1000lm Heavy Duty Area Work Light manufacturer, you can rest assured to buy Rechargeable 1000lm Heavy Duty Area Work Light from our factory and we will offer you the best after-sale service and timely delivery. The Carelite Rechargeable 1000lm Heavy Duty Area Work light is a compact, heavy-duty floodlight designed for daily use in demanding shop environments.

The brilliant white flood-style light beam produces a clear, even pattern that is free from hot spots and dark spots. This high performance light produces 1000 lumens on high and offers run times from 2 hours to 5 hours depending on different light output settings.

The powerful magnetic base, built into the handle, secures the light to metal surfaces and allows the light to be angled through a 150 degree range to illuminate the work area. Includes a USB cable to charge the light