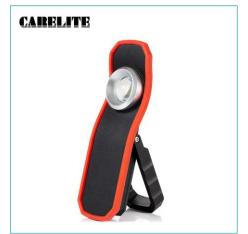

## **Product Description**

Carelite as a professional high quality Rechargeable 1000lm Heavy Duty Area Work Light manufacturer, you can rest assured to buy Rechargeable 1000lm Heavy Duty Area Work Light from our factory and we will offer you the best after-sale service and timely delivery. The Carelite Rechargeable 1000lm Heavy Duty Area Work light is a compact, heavy-duty floodlight designed for daily use in demanding shop environments.

The brilliant white flood-style light beam produces a clear, even pattern that is free from hot spots and dark spots. This high performance light produces 1000 lumens on high and offers run times from 2 hours to 5 hours depending on different light output settings.

The powerful magnetic base, built into the handle, secures the light to metal surfaces and allows the light to be angled through a 150 degree range to illuminate the work area. Includes a USB cable to charge the light