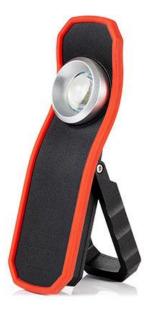

## **Product Description**

Carelite as a professional high quality Rechargeable 1000lm Heavy Duty Area Work Light manufacturer, you can rest assured to buy Rechargeable 1000lm Heavy Duty Area Work Light from our factory and we will offer you the best after-sale service and timely delivery. The Carelite Rechargeable 1000lm Heavy Duty Area Work light is a compact, heavy-duty floodlight designed for daily use in demanding shop environments.

The brilliant white flood-style light beam produces a clear, even pattern that is free from hot spots and dark spots. This high performance light produces 1000 lumens on high and offers run times from 2 hours to 5 hours depending on different light output settings.

The powerful magnetic base, built into the handle, secures the light to metal surfaces and allows the light to be angled through a 150 degree range to illuminate the work area. Includes a USB cable to charge the light