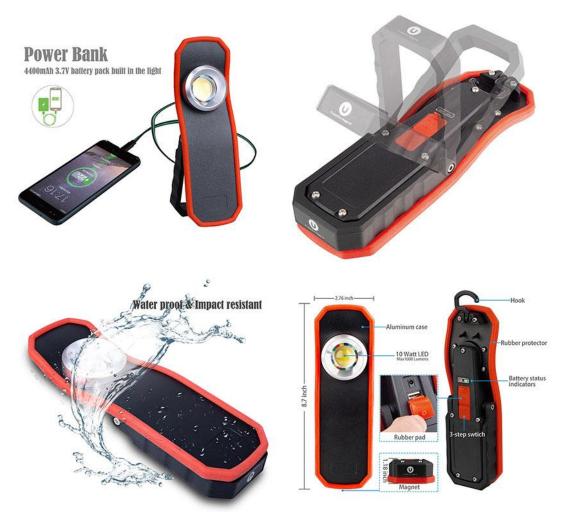

## **Product Description**

Carelite as a professional high quality Rechargeable 1000lm Heavy Duty Area Work Light manufacturer, you can rest assured to buy Rechargeable 1000lm Heavy Duty Area Work Light from our factory and we will offer you the best after-sale service and timely delivery. The Carelite Rechargeable 1000lm Heavy Duty Area Work light is a compact, heavy-duty floodlight designed for daily use in demanding shop environments.

The brilliant white flood-style light beam produces a clear, even pattern that is free from hot spots and dark spots. This high performance light produces 1000 lumens on high and offers run times from 2 hours to 5 hours depending on different light output settings.

The powerful magnetic base, built into the handle, secures the light to metal surfaces and allows the light to be angled through a 150 degree range to illuminate the work area. Includes a USB cable to charge the light

| Specications of Carelite Jobsite spotlight: |                                                                  |
|---------------------------------------------|------------------------------------------------------------------|
| Material                                    | ABS, TPE, Aluminum                                               |
| Li- ion battery                             | 3.7V, 4400mAh, 16.28Wh                                           |
| 3-lighting modes                            | ON1: High mode; ON2: Half mode and ON3: Strobe mode              |
| Brightness                                  | COB LED 1000lm (Hi), 400lm (Low)                                 |
| Runtime                                     | COB LED Hi and low: 2.5Hr & 5Hr; Strobe: 8Hr                     |
| Protection level                            | IP65 and IK07 water resistant to splash and 6ft impact resistant |
| Lighting beam angle                         | COB LED: 110°                                                    |
| Size & Weight                               | 2.76(L)*1.18(W)*8.7(H)in; 1.65lb                                 |
| Payment terms                               | T/T, By Paypal, By Western Union.                                |