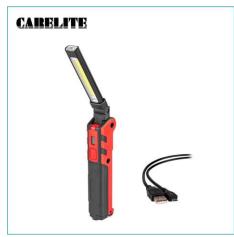

## **Product Description**

This Portable rechargeable 2-in-1 COB LED Worklight Flashlight is a mechanic flashlight, LED magnetic work light and LED rechargeable drop light. It has a high power COB LED that generates 360 lumens flood beam light and a focused beam dome spotlight of 140 lumens.

Together with an anti-slip ergonomic rubber handle grip, 270 degree pivoting LED bar that provides versatility for lighting work surfaces, a collapsible steel hook and a strong magnet on the base for hand free use, this work light can meet up with all your daily use in the activities on car repair, camping, construction and emergency use.