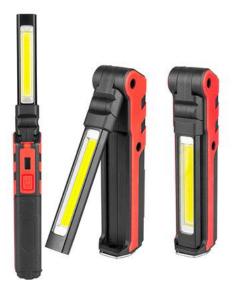

Together with an anti-slip ergonomic rubber handle grip, 270 degree pivoting LED bar that provides versatility for lighting work surfaces, a collapsible steel hook and a strong magnet on the base for hand free use, this work light can meet up with all your daily use in the activities on car repair, camping, construction and emergency use.