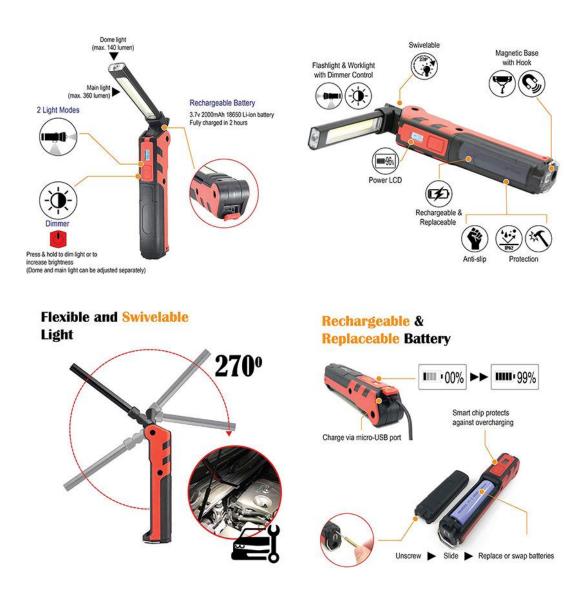

## **Product Description**

This Portable rechargeable 2-in-1 COB LED Worklight Flashlight is a mechanic flashlight, LED magnetic work light and LED rechargeable drop light. It has a high power COB LED that generates 360 lumens flood beam light and a focused beam dome spotlight of 140 lumens.

Together with an anti-slip ergonomic rubber handle grip, 270 degree pivoting LED bar that provides versatility for lighting work surfaces, a collapsible steel hook and a strong magnet on the base for hand free use, this work light can meet up with all your daily use in the activities on car repair, camping, construction and emergency use.

Each light can be dimmed (individually adjustable) to suit your need by pressing and holding the power ON/OFF button. The dim setting is retained until the next time you adjust it. You can replace or swap a spare battery easily so that the service life could be much longer than the regular light.

## **Carelite Mechanic Light Details:**