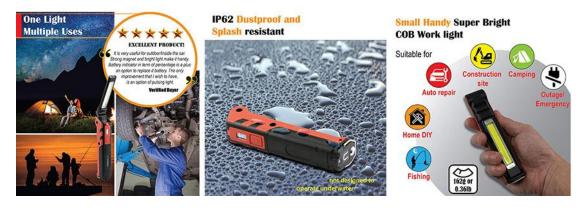

| COB LED: Max 360lm; Torch spotlight: Max 140lm        |
| Runtime                                         | COB LED: 3Hr; Torch spotlight: 4.5Hr                  |
| Dimming switch                                  | One switch controls 2 lighting sources and brightness |
| Charging time                                   | 2Hr                                                   |
| Lighting beam angle                             | COB LED: 110°; Spotlight: 30°                         |
| Size & Weight                                   | 150 (270 when extended) x 36 x 31mm; 157g             |
| Payment terms                                   | T/T, By Paypal, By Western Union.                     |

## **Carelite Magnet Light Feature and Application**



## **Carelite Mechanic Light Details:**