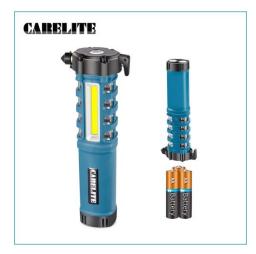

## **Product Description**

Why Carelite Essential All-in-1 Car Escape Tool Emergency Flashlight? Because it's infallible, handy, versatile, cheap and always potential for safety.

Never gamble with your life and that of your passengers. If your car flips over or crashes into another vehicle, it could catch fire, so you can't risk becoming trapped in your seat. This Essential Emergency Vehicle Escape Tool should be always kept in your vehicle. In case of such unexpected accidents, use the ultra-sharp razor blade to cut off seatbelt and the solid steel pointed window breaker to smash window glass. This indispensable emergency escape tool will quickly free you from the wreckage of your car in any emergency situation as it will definitely save your valuable time.

At night, you can use this tool as flashlight for alert warning, hiking, searching, trouble inspecting, camping and fishing. The magnets on the rear are for hand free use. Made from Polycarbonate, TPR and aluminum, the construction is very tough built and water resistant. Ultra-compact size doesn't get in the way and fits in small spaces. Due to its tough construction, this multi-purpose flashlight is always durable and infallible under any harsh condition. If you travel in a car or carry a tool box, it's not complete without this magic wand.

| Specications of CareliteCar Escape Tool Emergency Flashlight: |                                                                        |
|---------------------------------------------------------------|------------------------------------------------------------------------|
| Material                                                      | Polycarbonate, TPE, Aluminum                                           |
| 5 in 1                                                        | Smasher, seatbelt cutter, 3 watt duty COB LED bar, 1W LED torch        |
|                                                               | light and 16 red LEDs as flash beacon                                  |
| Battery                                                       | AA R6 x 3 (Included)                                                   |
| 3-lighting                                                    | ON1 for COB LED floodlight; ON2 torch light and ON3 red flashing light |
| modes                                                         |                                                                        |
| Brightness                                                    | COB LED: 270lm; Torch light 100lm; Flash SOS                           |
| Runtime                                                       | COB LED: 4Hr; Torch light: 15Hr and Flash SOS 30Hr                     |
| Protection                                                    | IP65 and IK07 water resistant to splash and 6ft impact resistant       |
| level                                                         |                                                                        |
| Lighting beam                                                 | COB LED: 110°; Top fucus beam torch light: 30°                         |
| angle                                                         |                                                                        |
| Size & Weight                                                 | 1.61"D x 3.31"W x 8.35"H; 8.6Oz                                        |
| Other                                                         | Ergonomic and anti-slip design, magnetic base for hands-free us        |
| Features:                                                     |                                                                        |
| Payment                                                       | T/T, By Paypal, By Western Union.                                      |
| terms                                                         |                                                                        |