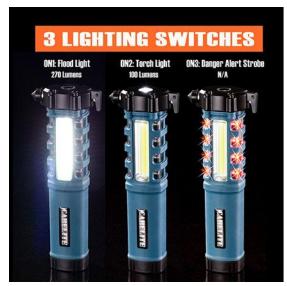

| Specications of CareliteCar Escape Tool Emergency Flashlight: |                                                                        |
|---------------------------------------------------------------|------------------------------------------------------------------------|
| Material                                                      | Polycarbonate, TPE, Aluminum                                           |
| 5 in 1                                                        | Smasher, seatbelt cutter, 3 watt duty COB LED bar, 1W LED torch        |
|                                                               | light and 16 red LEDs as flash beacon                                  |
| Battery                                                       | AA R6 x 3 (Included)                                                   |
| 3-lighting                                                    | ON1 for COB LED floodlight; ON2 torch light and ON3 red flashing light |
| modes                                                         |                                                                        |
| Brightness                                                    | COB LED: 270lm; Torch light 100lm; Flash SOS                           |
| Runtime                                                       | COB LED: 4Hr; Torch light: 15Hr and Flash SOS 30Hr                     |
| Protection                                                    | IP65 and IK07 water resistant to splash and 6ft impact resistant       |
| level                                                         |                                                                        |
| Lighting beam                                                 | COB LED: 110°; Top fucus beam torch light: 30°                         |
| angle                                                         |                                                                        |
| Size & Weight                                                 | 1.61"D x 3.31"W x 8.35"H; 8.6Oz                                        |
| Other                                                         | Ergonomic and anti-slip design, magnetic base for hands-free us        |
| Features:                                                     |                                                                        |
| Payment                                                       | T/T, By Paypal, By Western Union.                                      |
| terms                                                         |                                                                        |