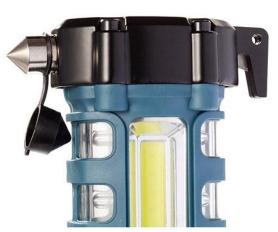

## **Product Description**

Why Carelite Essential All-in-1 Car Escape Tool Emergency Flashlight? Because it's infallible, handy, versatile, cheap and always potential for safety.

Never gamble with your life and that of your passengers. If your car flips over or crashes into another vehicle, it could catch fire, so you can't risk becoming trapped in your seat. This Essential Emergency Vehicle Escape Tool should be always kept in your vehicle. In case of such unexpected accidents, use the ultra-sharp razor blade to cut off seatbelt and the solid steel pointed window breaker to smash window glass. This indispensable emergency escape tool will quickly free you from the wreckage of your car in any emergency situation as it will definitely save your valuable time.

At night, you can use this tool as flashlight for alert warning, hiking, searching, trouble inspecting, camping and fishing. The magnets on the rear are for hand free use. Made from Polycarbonate, TPR and aluminum, the construction is very tough built and water resistant. Ultra-compact size doesn't get in the way and fits in small spaces. Due to its tough construction, this multi-purpose flashlight is always durable and infallible under any harsh condition. If you travel in a car or carry a tool box, it's not complete without this magic wand.