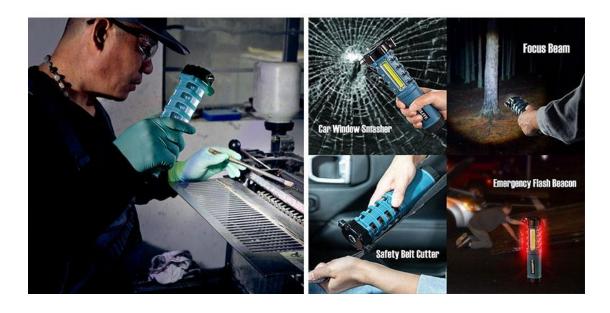

## **Product Description**

Why Carelite Essential All-in-1 Car Escape Tool Emergency Flashlight? Because it's infallible, handy, versatile, cheap and always potential for safety.

Never gamble with your life and that of your passengers. If your car flips over or crashes into another vehicle, it could catch fire, so you can't risk becoming trapped in your seat. This Essential Emergency Vehicle Escape Tool should be always kept in your vehicle. In case of such unexpected accidents, use the ultra-sharp razor blade to cut off seatbelt and the solid steel pointed window breaker to smash window glass. This indispensable emergency escape tool will quickly free you from the wreckage of your car in any emergency situation as it will definitely save your valuable time.

At night, you can use this tool as flashlight for alert warning, hiking, searching, trouble inspecting, camping and fishing. The magnets on the rear are for hand free use. Made from Polycarbonate, TPR and aluminum, the construction is very tough built and water resistant. Ultra-compact size doesn't get in the way and fits in small spaces. Due to its tough construction, this multi-purpose flashlight is always durable and infallible under any harsh condition. If you travel in a car or carry a tool box, it's not complete without this magic wand.

## Carelite Emergency FlashlightFeature and Application

**Phone:** +86-13282268156 E-mail: sales@carelite.net