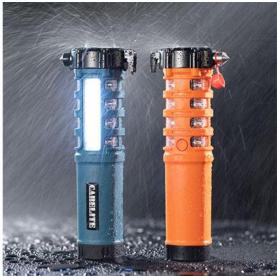

## Essential All-in-1 Car Escape Tool Emergency Flashlight

As the professional manufacturer, we would like to provide you Essential All-in-1 Car Escape Tool Emergency Flashlight. Carelite is an oldest manufacturer of Car escape tool flashlight in China. Nothing fancy but indispensable and cheap, it has been approved with CE & RoHS certificate, furthermore, complete inspection is strictly implemented to insure that no defective products will be posted to our customers. Through

## **Product Description**

Why Carelite Essential All-in-1 Car Escape Tool Emergency Flashlight? Because it's infallible, handy, versatile, cheap and always potential for safety.

Never gamble with your life and that of your passengers. If your car flips over or crashes into another vehicle, it could catch fire, so you can't risk becoming trapped in your seat. This Essential Emergency Vehicle Escape Tool should be always kept in your vehicle. In case of such unexpected accidents, use the ultra-sharp razor blade to cut off seatbelt and the solid steel pointed window breaker to smash window glass. This indispensable emergency escape tool will quickly free you from the wreckage of your car in any emergency situation as it will definitely save your valuable time.