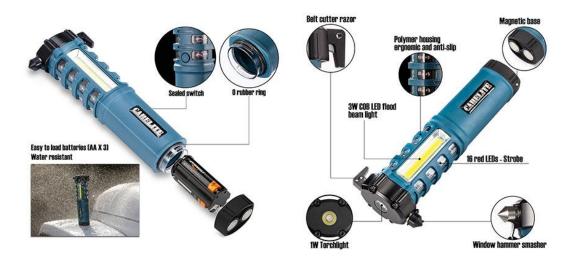

At night, you can use this tool as flashlight for alert warning, hiking, searching, trouble inspecting, camping and fishing. The magnets on the rear are for hand free use. Made from Polycarbonate, TPR and aluminum, the construction is very tough built and water resistant. Ultra-compact size doesn't get in the way and fits in small spaces. Due to its tough construction, this multi-purpose flashlight is always durable and infallible under any harsh condition. If you travel in a car or carry a tool box, it's not complete without this magic wand.

| Specications of CareliteCar Escape Tool Emergency Flashlight: |                                                                        |
|---------------------------------------------------------------|------------------------------------------------------------------------|
| Material                                                      | Polycarbonate, TPE, Aluminum                                           |
| 5 in 1                                                        | Smasher, seatbelt cutter, 3 watt duty COB LED bar, 1W LED torch        |
|                                                               | light and 16 red LEDs as flash beacon                                  |
| Battery                                                       | AA R6 x 3 (Included)                                                   |
| 3-lighting                                                    | ON1 for COB LED floodlight; ON2 torch light and ON3 red flashing light |
| modes                                                         |                                                                        |
| Brightness                                                    | COB LED: 270lm; Torch light 100lm; Flash SOS                           |
| Runtime                                                       | COB LED: 4Hr; Torch light: 15Hr and Flash SOS 30Hr                     |
| Protection                                                    | IP65 and IK07 water resistant to splash and 6ft impact resistant       |
| level                                                         |                                                                        |
| Lighting beam                                                 | COB LED: 110°; Top fucus beam torch light: 30°                         |
| angle                                                         |                                                                        |
| Size & Weight                                                 | 1.61"D x 3.31"W x 8.35"H; 8.6Oz                                        |
| Other                                                         | Ergonomic and anti-slip design, magnetic base for hands-free us        |
| Features:                                                     |                                                                        |
| Payment                                                       | T/T, By Paypal, By Western Union.                                      |
| terms                                                         |                                                                        |

## **Carelite Car Safety Hammer Flashlight Details:**

**Phone:** +86-13282268156 E-mail: sales@carelite.net