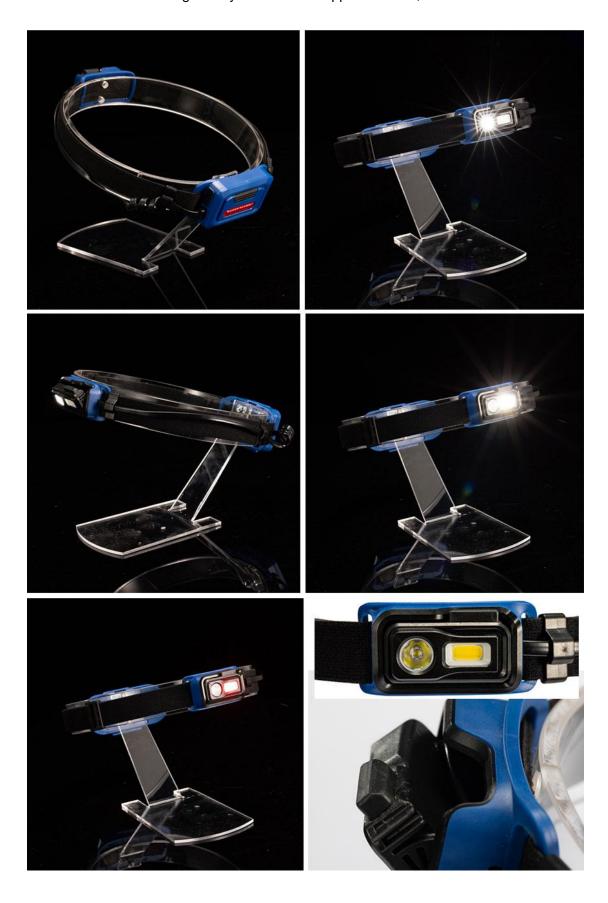

#### **Product Description**

This Carelite **Dual Lighting Rechargeable Headlamp with Taillight** has 7 lighting modes: Low brightness/ high spotlight, white beam COB and red COB steady on, red taillight on/strobe/flash spread. The unique zoom function is more practical: spotlight for long-distance observation / floodlight for large area illumination. The red steady lighting and strobe lighting modes provide you with comprehensive safety.

#### **Carelite Head Flashlight Feature and Application**