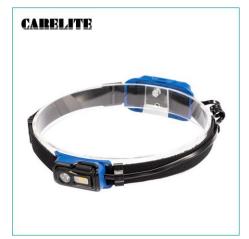

#### **Product Description**

This Carelite **Dual Lighting Rechargeable Headlamp with Taillight** has 7 lighting modes: Low brightness/ high spotlight, white beam COB and red COB steady on, red taillight on/strobe/flash spread. The unique zoom function is more practical: spotlight for long-distance observation / floodlight for large area illumination. The red steady lighting and strobe lighting modes provide you with comprehensive safety.

Rechargeable head light is specially designed to be 60° adjustable, each degree is very solid, allowing you to see the full range of vision from up to down. Outdoor flashlight has an elastic headband that can be easily adjusted in length to perfectly fit your head size, suitable for adults and children. The flashlight uses a thick silicone pad to better protect your head. Headlamp with taillight is ideal for night running, biking, hiking and roadside emergency repairs when you are turn on the front and taillight simultaneously, ensuring your safety.