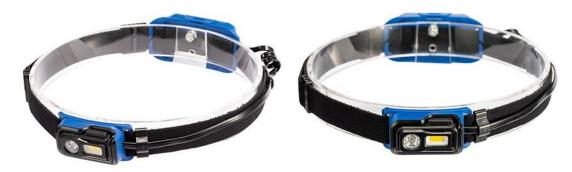

#### **Product Description**

This Carelite **Dual Lighting Rechargeable Headlamp with Taillight** has 7 lighting modes: Low brightness/ high spotlight, white beam COB and red COB steady on, red taillight on/strobe/flash spread. The unique zoom function is more practical: spotlight for long-distance observation / floodlight for large area illumination. The red steady lighting and strobe lighting modes provide you with comprehensive safety.

Rechargeable head light is specially designed to be 60° adjustable, each degree is very solid, allowing you to see the full range of vision from up to down. Outdoor flashlight has an elastic headband that can be easily adjusted in length to perfectly fit your head size, suitable for adults and children. The flashlight uses a thick silicone pad to better protect your head. Headlamp with taillight is ideal for night running, biking, hiking and roadside emergency repairs when you are turn on the front and taillight simultaneously, ensuring your safety.