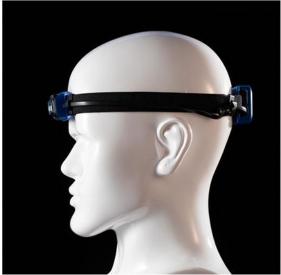

Rechargeable head light is specially designed to be 60° adjustable, each degree is very solid, allowing you to see the full range of vision from up to down. Outdoor flashlight has an elastic headband that can be easily adjusted in length to perfectly fit your head size, suitable for adults and children. The flashlight uses a thick silicone pad to better protect your head. Headlamp with taillight is ideal for night running, biking, hiking and roadside emergency repairs when you are turn on the front and taillight simultaneously, ensuring your safety.