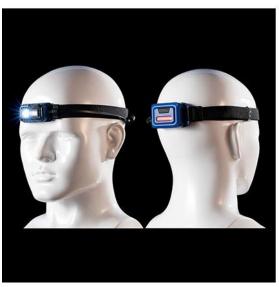

Rechargeable head light is specially designed to be 60° adjustable, each degree is very solid, allowing you to see the full range of vision from up to down. Outdoor flashlight has an elastic headband that can be easily adjusted in length to perfectly fit your head size, suitable for adults and children. The flashlight uses a thick silicone pad to better protect your head. Headlamp with taillight is ideal for night running, biking, hiking and roadside emergency repairs when you are turn on the front and taillight simultaneously, ensuring your safety.