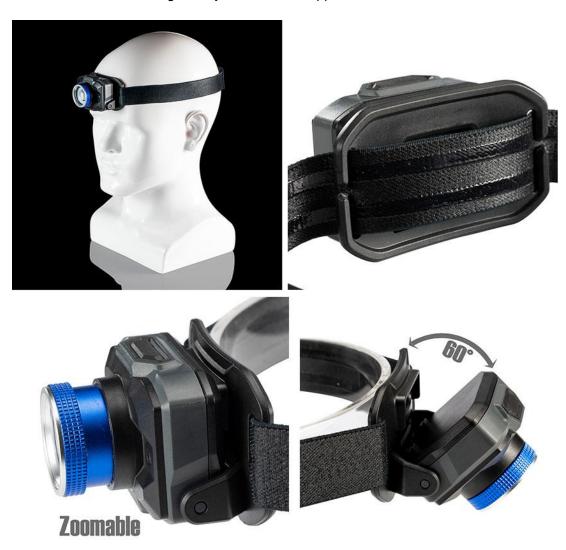

## **Product Description**

This Carelite 5-Mode Rechargeable Zoomable 450lm Motion Sensor Headlamp has 5 modes: Low brightness/medium/high, red steady on, and red strobe. The unique zoom function is more practical: spotlight for long-distance observation / floodlight for large area illumination. The red steady lighting and strobe lighting modes provide you with comprehensive safety.

Rechargeable head light is specially designed to be 60° adjustable, each degree is very solid, allowing you to see the full range of vision from front to back.

Outdoor flashlight has an elastic headband that can be easily adjusted in length to perfectly fit your head size, suitable for adults and children. The flashlight uses a thick silicone pad to better protect your head. The use of high-grade waterproof materials, so that you are not afraid of bad weather, wind and rain.

Motion Sensor Headlamp is equipped with the latest upgraded smart sensors, which can easily control the on/off of the striped LED lights with a wave of hands, avoiding tedious operations, saving you time, and allowing you to focus on your work.