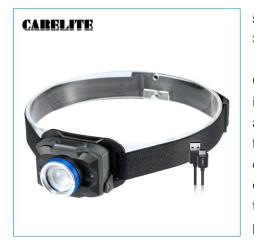

## **Product Description**

This Carelite 5-Mode Rechargeable Zoomable 450lm Motion Sensor Headlamp has 5 modes: Low brightness/medium/high, red steady on, and red strobe. The unique zoom function is more practical: spotlight for long-distance observation / floodlight for large area illumination. The red steady lighting and strobe lighting modes provide you with comprehensive safety.

Rechargeable head light is specially designed to be 60° adjustable, each degree is very solid, allowing you to see the full range of vision from front to back.

Outdoor flashlight has an elastic headband that can be easily adjusted in length to perfectly fit your head size, suitable for adults and children. The flashlight uses a thick silicone pad to better protect your head. The use of high-grade waterproof materials, so that you are not afraid of bad weather, wind and rain.

Motion Sensor Headlamp is equipped with the latest upgraded smart sensors, which can easily control the on/off of the striped LED lights with a wave of hands, avoiding tedious operations, saving you time, and allowing you to focus on your work.