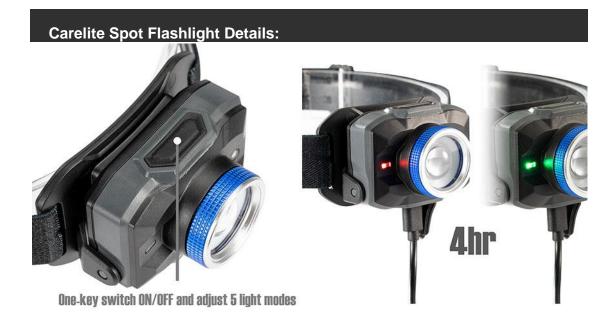

## **Product Description**

This Carelite 5-Mode Rechargeable Zoomable 450lm Motion Sensor Headlamp has 5 modes: Low brightness/medium/high, red steady on, and red strobe. The unique zoom function is more practical: spotlight for long-distance observation / floodlight for large area illumination. The red steady lighting and strobe lighting modes provide you with comprehensive safety.

| Specications of        | Carelite Motion Sensor Headlamp:                                      |
|------------------------|-----------------------------------------------------------------------|
| Material               | ABS, TPE, Aluminum                                                    |
| Battery                | 3.7V, 2000mAh, 7.14Wh polymer lithium battery                         |
| 5-lighting modes       | Low-Medium-High, red steady and red strobe                            |
| Brightness and Runtime | 10LM-150LM-450LM/100-10H-3H-10H-20H                                   |
| Protection level       | IPX4 Splash proof                                                     |
| Lighting beam angle    | Adjustable from 15° to 120°                                           |
| Size & Weight          | 48x78x48mm; 108g                                                      |
| Dimmer Switch          | Press and hold on button to activate dimmer function when main LED on |
| Charging time          | 4H by USB-C cable                                                     |
| Payment terms          | T/T, By Paypal, By Western Union.                                     |