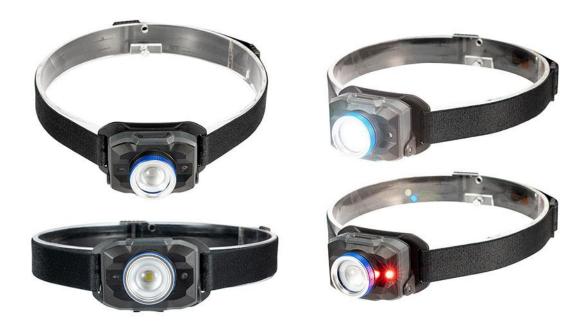

## **Product Description**

This Carelite 5-Mode Rechargeable Zoomable 450lm Motion Sensor Headlamp has 5 modes: Low brightness/medium/high, red steady on, and red strobe. The unique zoom function is more practical: spotlight for long-distance observation / floodlight for large area illumination. The red steady lighting and strobe lighting modes provide you with comprehensive safety.

Rechargeable head light is specially designed to be 60° adjustable, each degree is very solid, allowing you to see the full range of vision from front to back.

Outdoor flashlight has an elastic headband that can be easily adjusted in length to perfectly fit your head size, suitable for adults and children. The flashlight uses a thick silicone pad to better protect your head. The use of high-grade waterproof materials, so that you are not afraid of bad weather, wind and rain.

Motion Sensor Headlamp is equipped with the latest upgraded smart sensors, which can easily control the on/off of the striped LED lights with a wave of hands, avoiding tedious operations, saving you time, and allowing you to focus on your work.