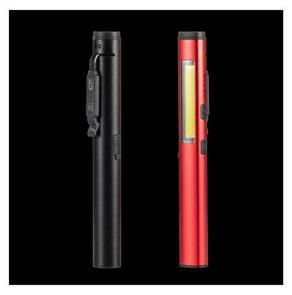

## **Product Description**

This 4-in-1 Flashlight (UV/LED/COB/Red Laser) Portable Pen Torch consists of rechargeable multi-functional flashlight, UV black light, red laser flashlight and penlight. The main floodlight is bright up to amazing 360lm, and tail spotlight 160lm. The UV light is perfect to detect pet urine, bed bug, bathroom stains, scorpion and so on, and you can use the long range red laser pointer light for presentations, teaching, astronomy, camping, hunting and playing with your cats pet.

The tail focus beam spotlight and side COB wide flood beam work light can be dimmed (individually adjustable) to suit your need by pressing and holding the power ON/OFF button. The dim setting is retained until the next time you adjust it. The versatile pocket flashlight adopts high quality aluminum alloy frosted shell, very strong built and durable. The compact size and its magnetic swivel clip make it handy and portable enough for you to travel with.