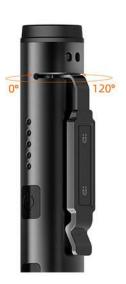

The tail focus beam spotlight and side COB wide flood beam work light can be dimmed (individually adjustable) to suit your need by pressing and holding the power ON/OFF button. The dim setting is retained until the next time you adjust it. The versatile pocket flashlight adopts high quality aluminum alloy frosted shell, very strong built and durable. The compact size and its magnetic swivel clip make it handy and portable enough for you to travel with.