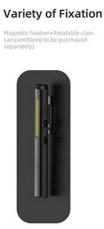

The tail focus beam spotlight and side COB wide flood beam work light can be dimmed (individually adjustable) to suit your need by pressing and holding the power ON/OFF button. The dim setting is retained until the next time you adjust it. The versatile pocket flashlight adopts high quality aluminum alloy frosted shell, very strong built and durable. The compact size and its magnetic swivel clip make it handy and portable enough for you to travel with.