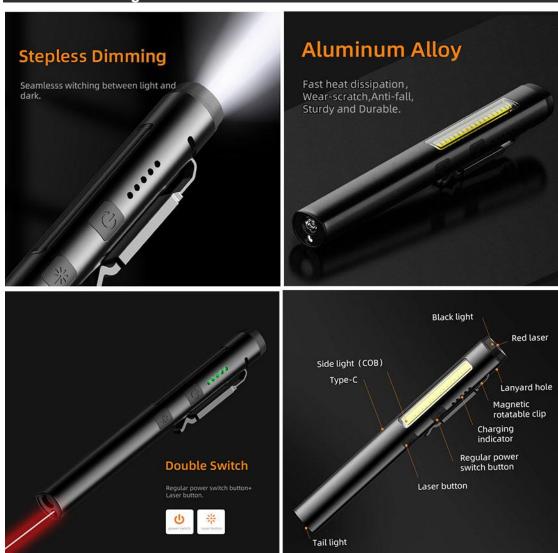

## **Product Description**

This 4-in-1 Flashlight (UV/LED/COB/Red Laser) Portable Pen Torch consists of rechargeable multi-functional flashlight, UV black light, red laser flashlight and penlight. The main floodlight is bright up to amazing 360lm, and tail spotlight 160lm. The UV light is perfect to detect pet urine, bed bug, bathroom stains, scorpion and so on, and you can use the long range red laser pointer light for presentations, teaching, astronomy, camping, hunting and playing with your cats pet.

The tail focus beam spotlight and side COB wide flood beam work light can be dimmed (individually adjustable) to suit your need by pressing and holding the power ON/OFF button. The dim setting is retained until the next time you adjust it. The versatile pocket flashlight adopts high quality aluminum alloy frosted shell, very strong built and durable. The compact size and its magnetic swivel clip make it handy and portable enough for you to travel with.

| Specications of Carelite Inspection Flashlight: |                                                                 |
|-------------------------------------------------|-----------------------------------------------------------------|
| Shell Material                                  | Aluminum alloy                                                  |
| Li- ion battery                                 | 14500 / 800mAh                                                  |
| Wick type                                       | LED, COB, Laser                                                 |
| Power                                           | Tail light 3W of 160lm and side light 5W of 360lm               |
| Wavelength                                      | Black light 380nm; Laser light: 700nm                           |
| Runtime                                         | Side light: 3H; Tail light: 4H                                  |
| Dimming switch                                  | Tail light and side light from weak to strong or strong to weak |
| Charging time                                   | 2Hr                                                             |
| Lighting distance                               | Tail light: 60m; Side light: 30m; Red laser: 1030m              |
| Size & Weight                                   | Ф20 x L165 x W24mm; 80g                                         |
| Payment terms                                   | T/T, By Paypal, By Western Union.                               |

## **Carelite Flashlight Details:**