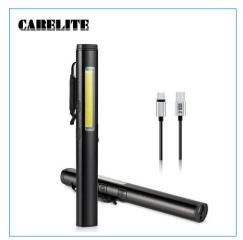

## **Product Description**

This 4-in-1 Flashlight (UV/LED/COB/Red Laser) Portable Pen Torch consists of rechargeable multi-functional flashlight, UV black light, red laser flashlight and penlight. The main floodlight is bright up to amazing 360lm, and tail spotlight 160lm. The UV light is perfect to detect pet urine, bed bug, bathroom stains, scorpion and so on, and you can use the long range red laser pointer light for presentations, teaching, astronomy, camping, hunting and playing with your cats pet.

The tail focus beam spotlight and side COB wide flood beam work light can be dimmed (individually adjustable) to suit your need by pressing and holding the power ON/OFF button. The dim setting is retained until the next time you adjust it. The versatile pocket flashlight adopts high quality aluminum alloy frosted shell, very strong built and durable. The compact size and its magnetic swivel clip make it handy and portable enough for you to travel with.

| Specications of Carelite Inspection Flashlight: |                                                                 |
|-------------------------------------------------|-----------------------------------------------------------------|
| Shell Material                                  | Aluminum alloy                                                  |
| Li- ion battery                                 | 14500 / 800mAh                                                  |
| Wick type                                       | LED, COB, Laser                                                 |
| Power                                           | Tail light 3W of 160lm and side light 5W of 360lm               |
| Wavelength                                      | Black light 380nm; Laser light: 700nm                           |
| Runtime                                         | Side light: 3H; Tail light: 4H                                  |
| Dimming switch                                  | Tail light and side light from weak to strong or strong to weak |
| Charging time                                   | 2Hr                                                             |
| Lighting distance                               | Tail light: 60m; Side light: 30m; Red laser: 1030m              |
| Size & Weight                                   | Ф20 x L165 x W24mm; 80g                                         |
| Payment terms                                   | T/T, By Paypal, By Western Union.                               |