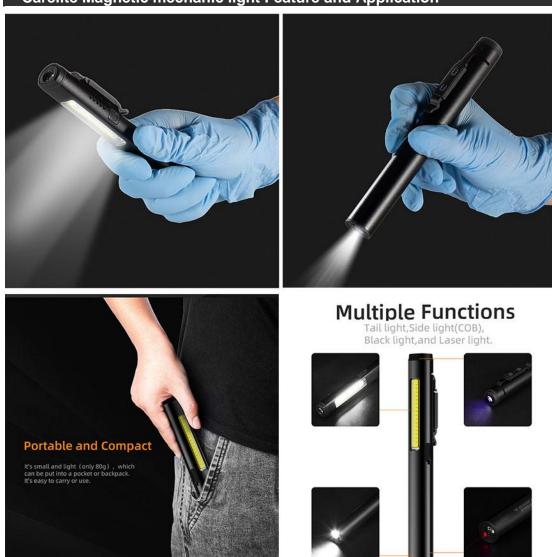

## **Carelite Magnetic mechanic light Feature and Application**

**Phone:** +86-13282268156 E-mail: sales@carelite.net

## **Product Description**

This 4-in-1 Flashlight (UV/LED/COB/Red Laser) Portable Pen Torch consists of rechargeable multi-functional flashlight, UV black light, red laser flashlight and penlight. The main floodlight is bright up to amazing 360lm, and tail spotlight 160lm. The UV light is perfect to detect pet urine, bed bug, bathroom stains, scorpion and so on, and you can use the long range red laser pointer light for presentations, teaching, astronomy, camping, hunting and playing with your cats pet.

The tail focus beam spotlight and side COB wide flood beam work light can be dimmed (individually adjustable) to suit your need by pressing and holding the power ON/OFF button. The dim setting is retained until the next time you adjust it. The versatile pocket flashlight adopts high quality aluminum alloy frosted shell, very strong built and durable. The compact size and its magnetic swivel clip make it handy and portable enough for you to travel with.