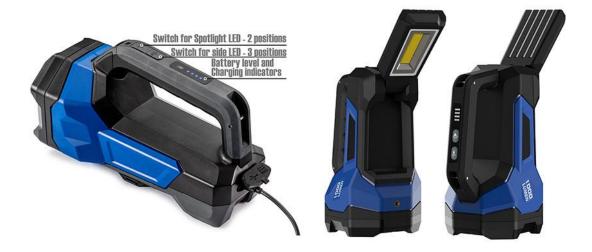

## **Product Description**

This Carelite 2-in-1 600lm Handheld Spotlight and 1000lm Side Floodlight has 2 switches on the handle, the front one controls the wide range dazzling spotlight of which the lighting effect is the same with that of car headlight, and the back one controls the extra flood side light, totally 5 lighting modes: Front weak and strong modes; side weak, strong and red steady. Max brightness up to 1000lm.

Handheld flashlight has 4 battery capacity indicating LEDs showing the current battery status whether in use or in process of charging. So that you can see the power status at a glance. Flashlights high lumens is built-in USB Input & Output Ports. Allows you to charge the LED flashlight conveniently from any 5.0V DC USB port, flashlight can also be used as a temporary power bank for any mobile devices.