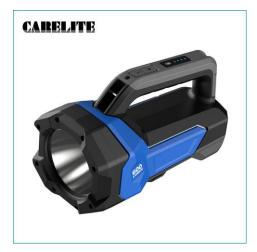

## 2-in-1 600lm Handheld Spotlight and 1000lm Side Floodlight

Wholesale hot sale Factory 2-in-1 600lm
Handheld Spotlight and 1000lm Side Floodlight
with low price. Carelite is dedicated manufacturer
with capacities of design, development and
production of utility LED lights, worklight lanterns,
and spotlights. With the fresh and attractive styles,
exquisite design, elegant appearance and
reasonable price, its products are becoming more
and more popular, especially in Europe and North

## **Product Description**

This Carelite 2-in-1 600lm Handheld Spotlight and 1000lm Side Floodlight has 2 switches on the handle, the front one controls the wide range dazzling spotlight of which the lighting effect is the same with that of car headlight, and the back one controls the extra flood side light, totally 5 lighting modes: Front weak and strong modes; side weak, strong and red steady. Max brightness up to 1000lm.