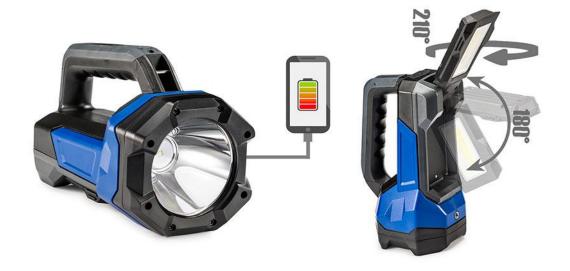

## **Product Description**

This Carelite 2-in-1 600lm Handheld Spotlight and 1000lm Side Floodlight has 2 switches on the handle, the front one controls the wide range dazzling spotlight of which the lighting effect is the same with that of car headlight, and the back one controls the extra flood side light, totally 5 lighting modes: Front weak and strong modes; side weak, strong and red steady. Max brightness up to 1000lm.

Handheld flashlight has 4 battery capacity indicating LEDs showing the current battery status whether in use or in process of charging. So that you can see the power status at a glance. Flashlights high lumens is built-in USB Input & Output Ports. Allows you to charge the LED flashlight conveniently from any 5.0V DC USB port, flashlight can also be used as a temporary power bank for any mobile devices.