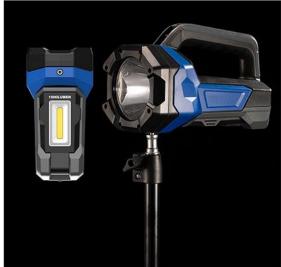

## 2-in-1 600lm Handheld Spotlight and 1000lm Side Floodlight

Wholesale hot sale Factory 2-in-1 600lm
Handheld Spotlight and 1000lm Side Floodlight
with low price. Carelite is dedicated manufacturer
with capacities of design, development and
production of utility LED lights, worklight lanterns,
and spotlights. With the fresh and attractive styles,
exquisite design, elegant appearance and
reasonable price, its products are becoming more
and more popular, especially in Europe and North

## **Product Description**

This Carelite 2-in-1 600lm Handheld Spotlight and 1000lm Side Floodlight has 2 switches on the handle, the front one controls the wide range dazzling spotlight of which the lighting effect is the same with that of car headlight, and the back one controls the extra flood side light, totally 5 lighting modes: Front weak and strong modes; side weak, strong and red steady. Max brightness up to 1000lm.